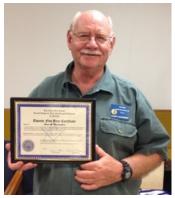

Number of Members 12-27-2014 = 115

Total c, d, e = +04

Total f, g,  $\hat{h}$ ,  $\hat{I}$ ,  $\hat{j} = -10$ 

Number of Members 12-27-2015 = 109

Fraternally,

S. T. Brown, Jr., PDDGM

Congratulations to our Bro. Jeff Snyder – receives Lodge Officers Training Certificate from Bro. Jay Kosner, 18th District Chairman Masonic Education.